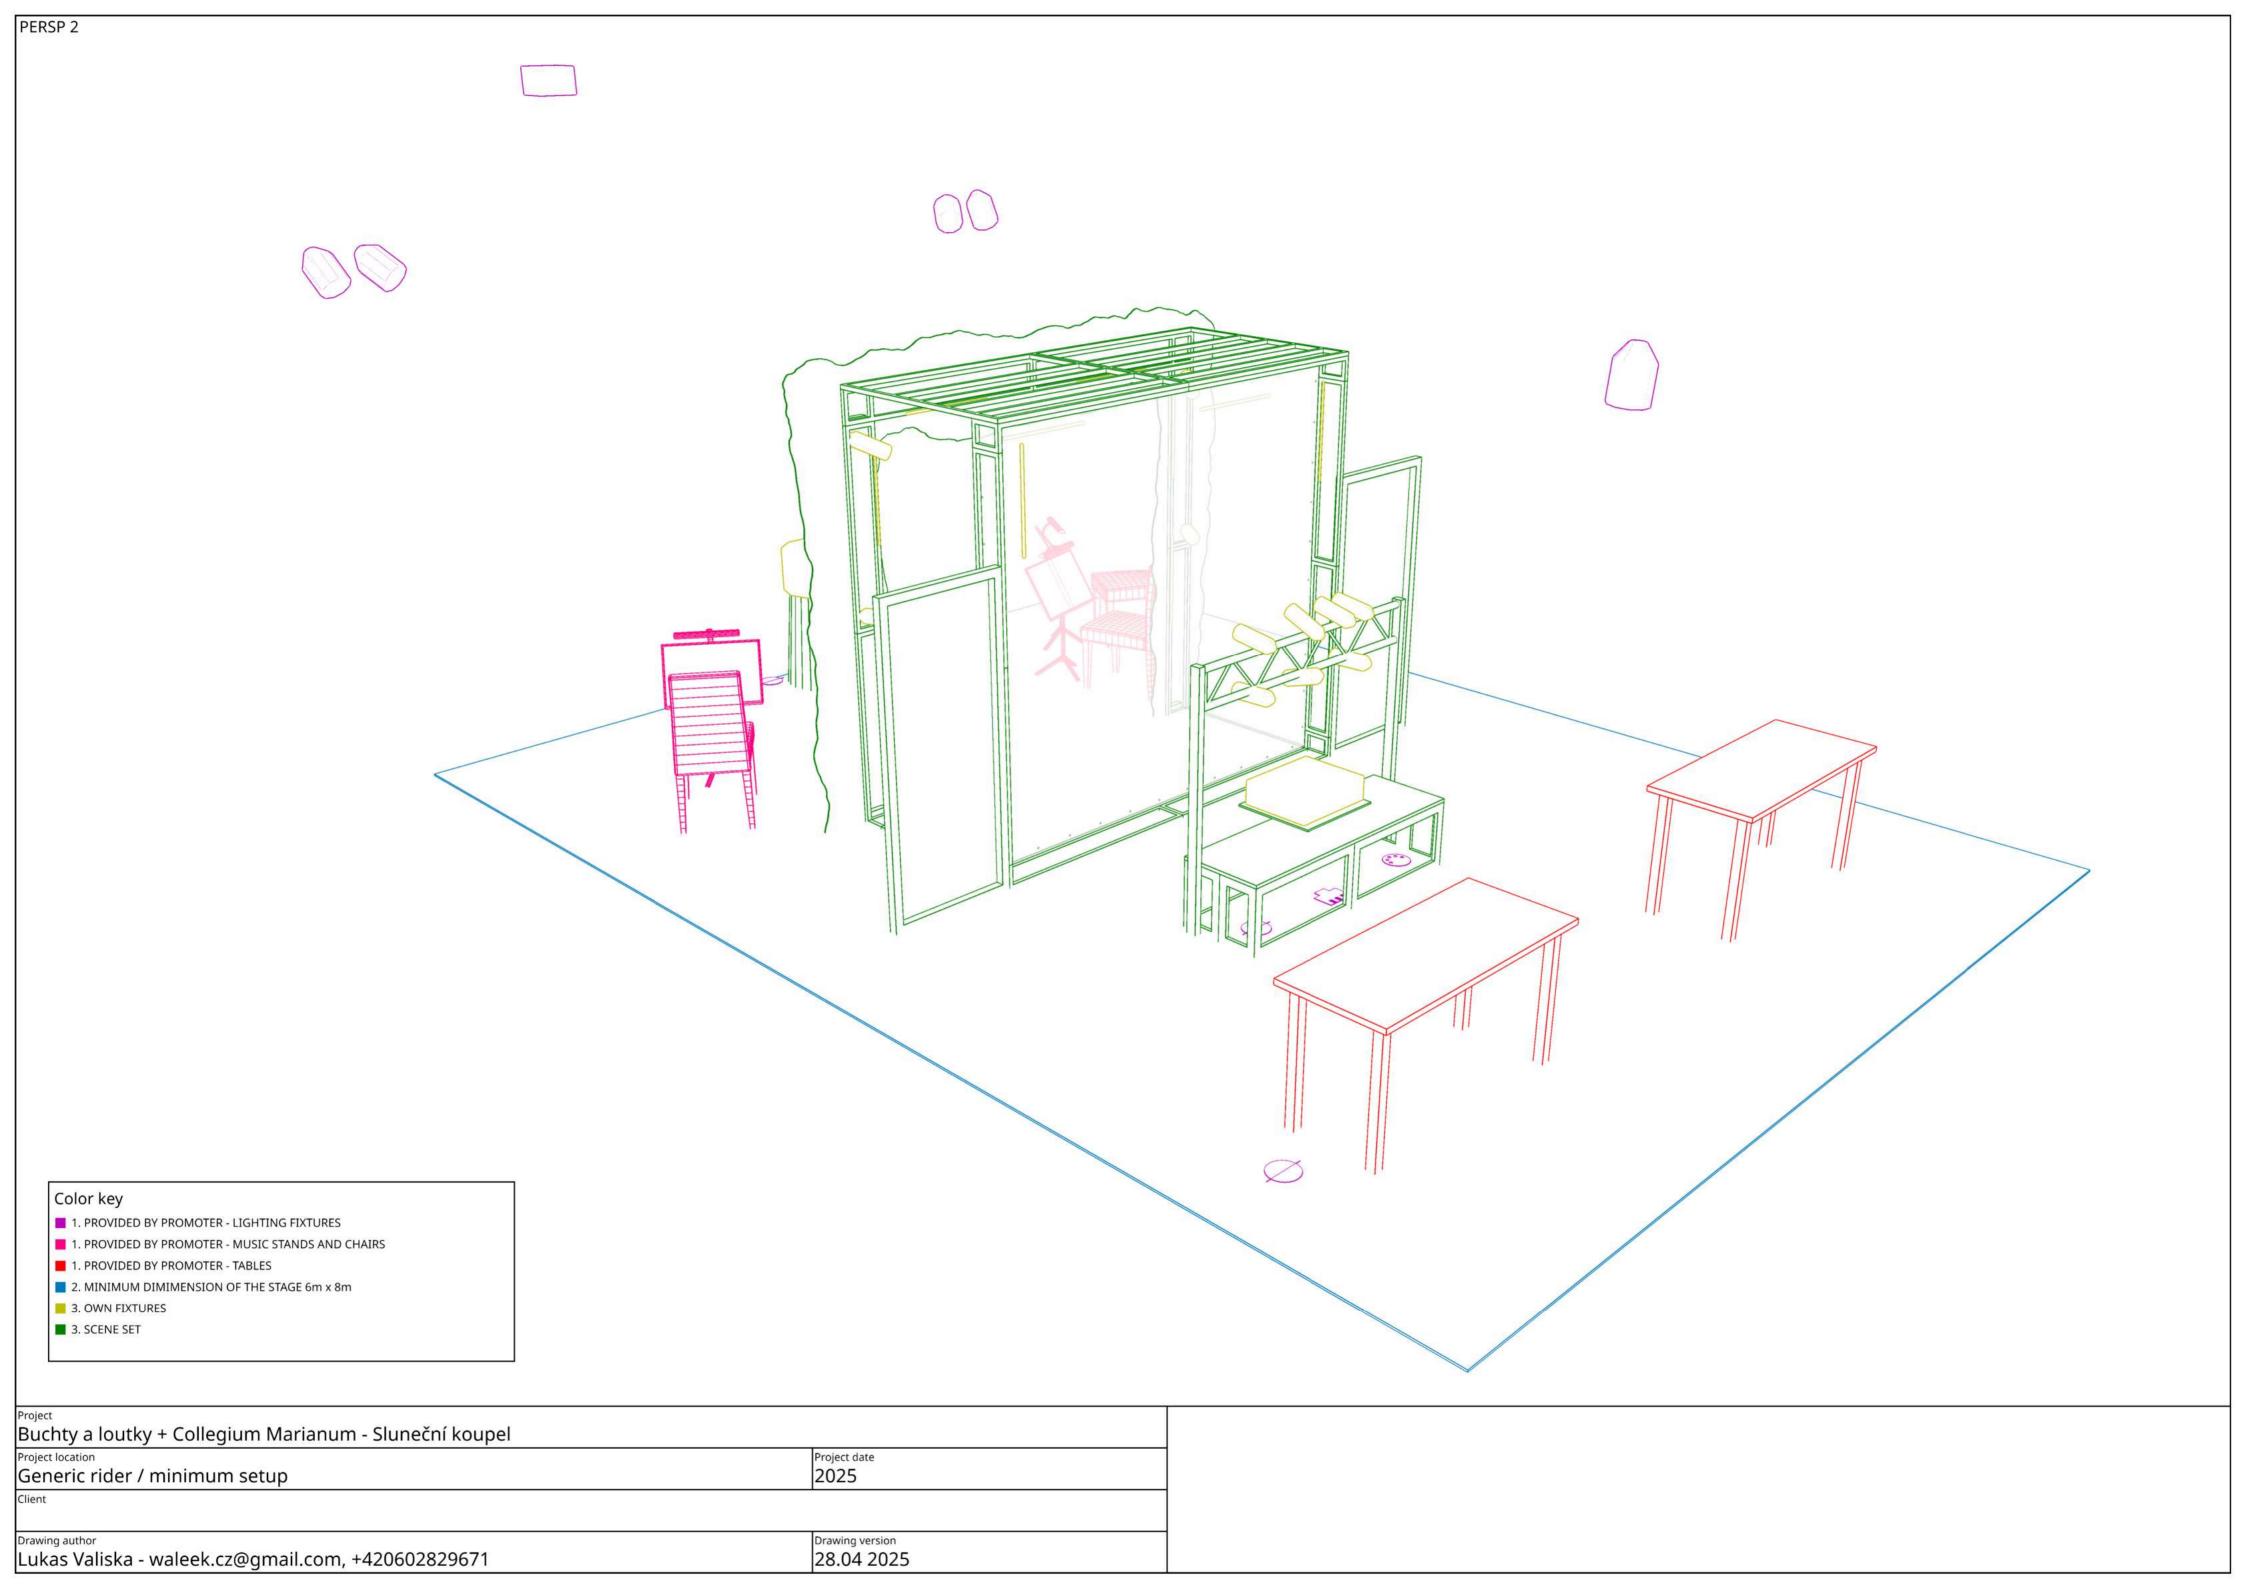

#### Stage

Minimum stage dimensions for puppeteers: 6m x 8m (W x D)

Minimum height: 3,5m. Black curtains or panels

2x big table for props (red in plan)

# Lighting

Control board in FOH (provided by the company - DMX, ArtNet, sACN familiar). - table min. 100cm x 60cm/70cm high

1x DMX line from FOH to stage for our lighting system

1x CAT6 line from FOH to stage for video

4x RGB LED PAR - beam angle 40°- or we can approve any substitutions, please ask us

1x asy flood 500W with barndoors on floor stand

1x RGB LED PAR - beam angle 40°- or we can approve any substitutions, please ask us

3x direct socket 230V/16A (schuko/french) on stage

1x dimming socket 230V/16A (schuko/french) on stage

possibility to control house lights from live post

sufficient number of extension leads

#### **Musicians**

3x stable music stands with warmwhite dimmable lamps!!

3 x chairs without arms