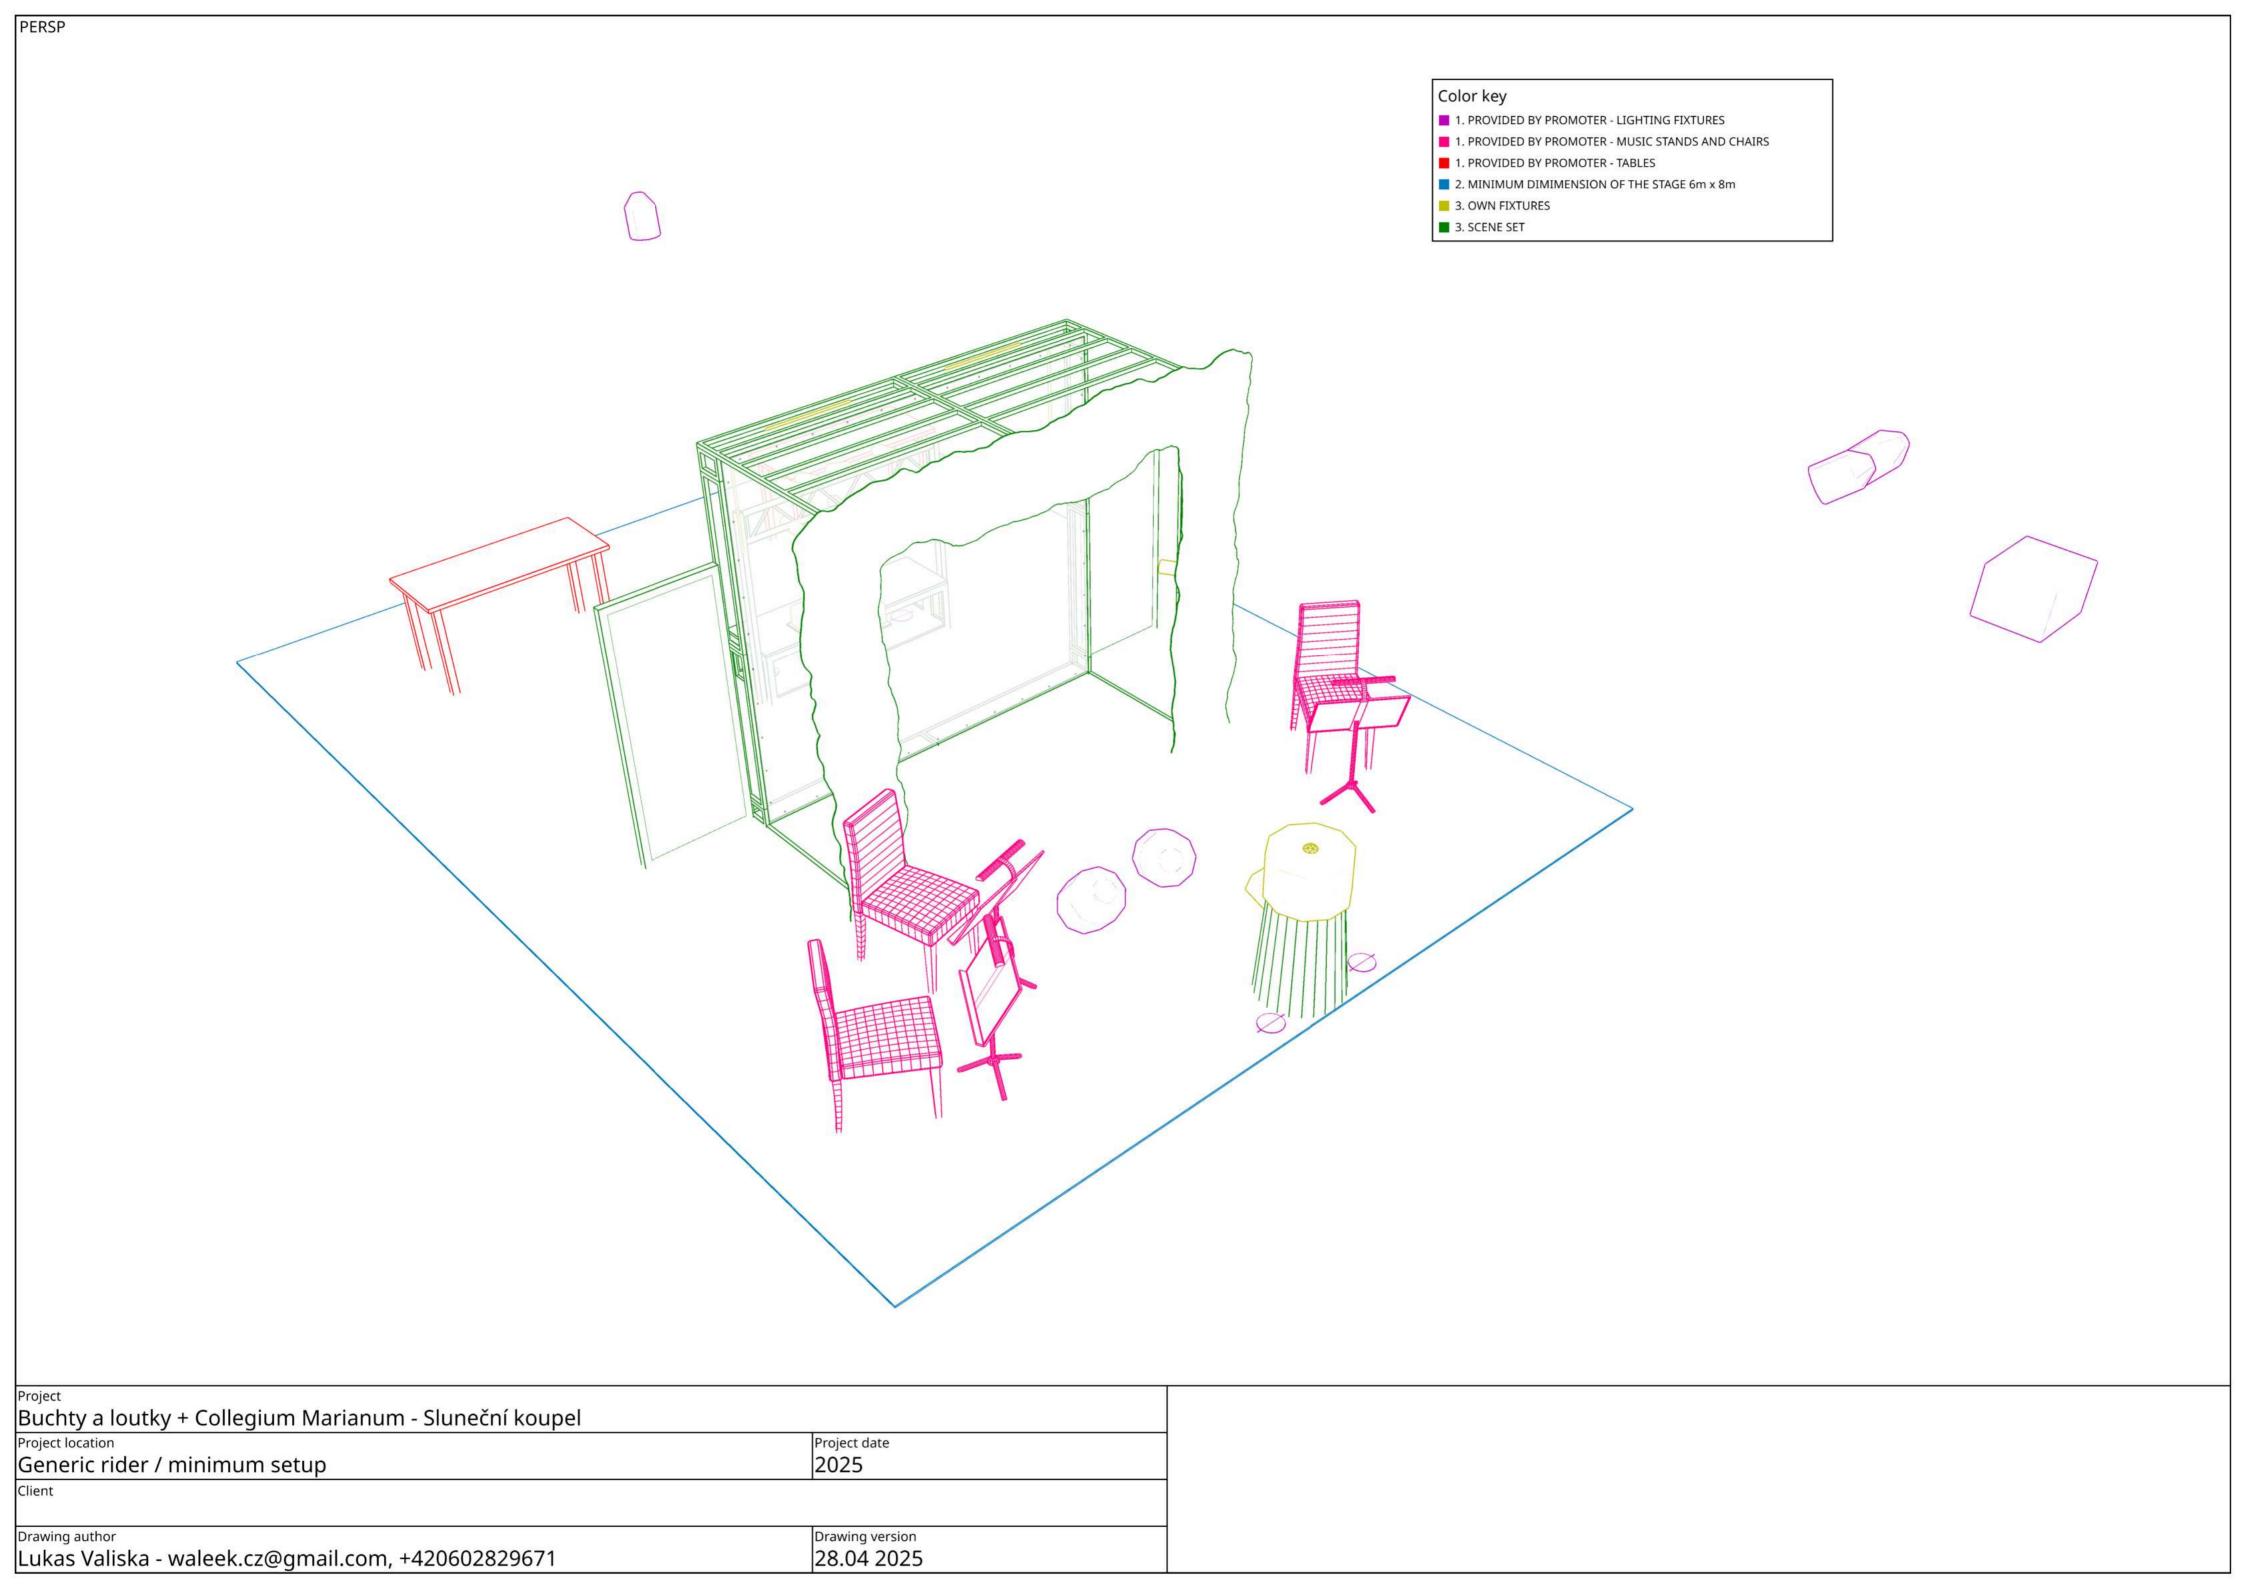

#### Stage

Minimum stage dimensions for puppeteers: 6m x 8m (W x D)

Minimum height: 3,5m. Black curtains or panels

2x big table for props (red in plan)

#### **Musicians**

3x stable music stands with warmwhite dimmable lamps!!

3 x chairs without arms