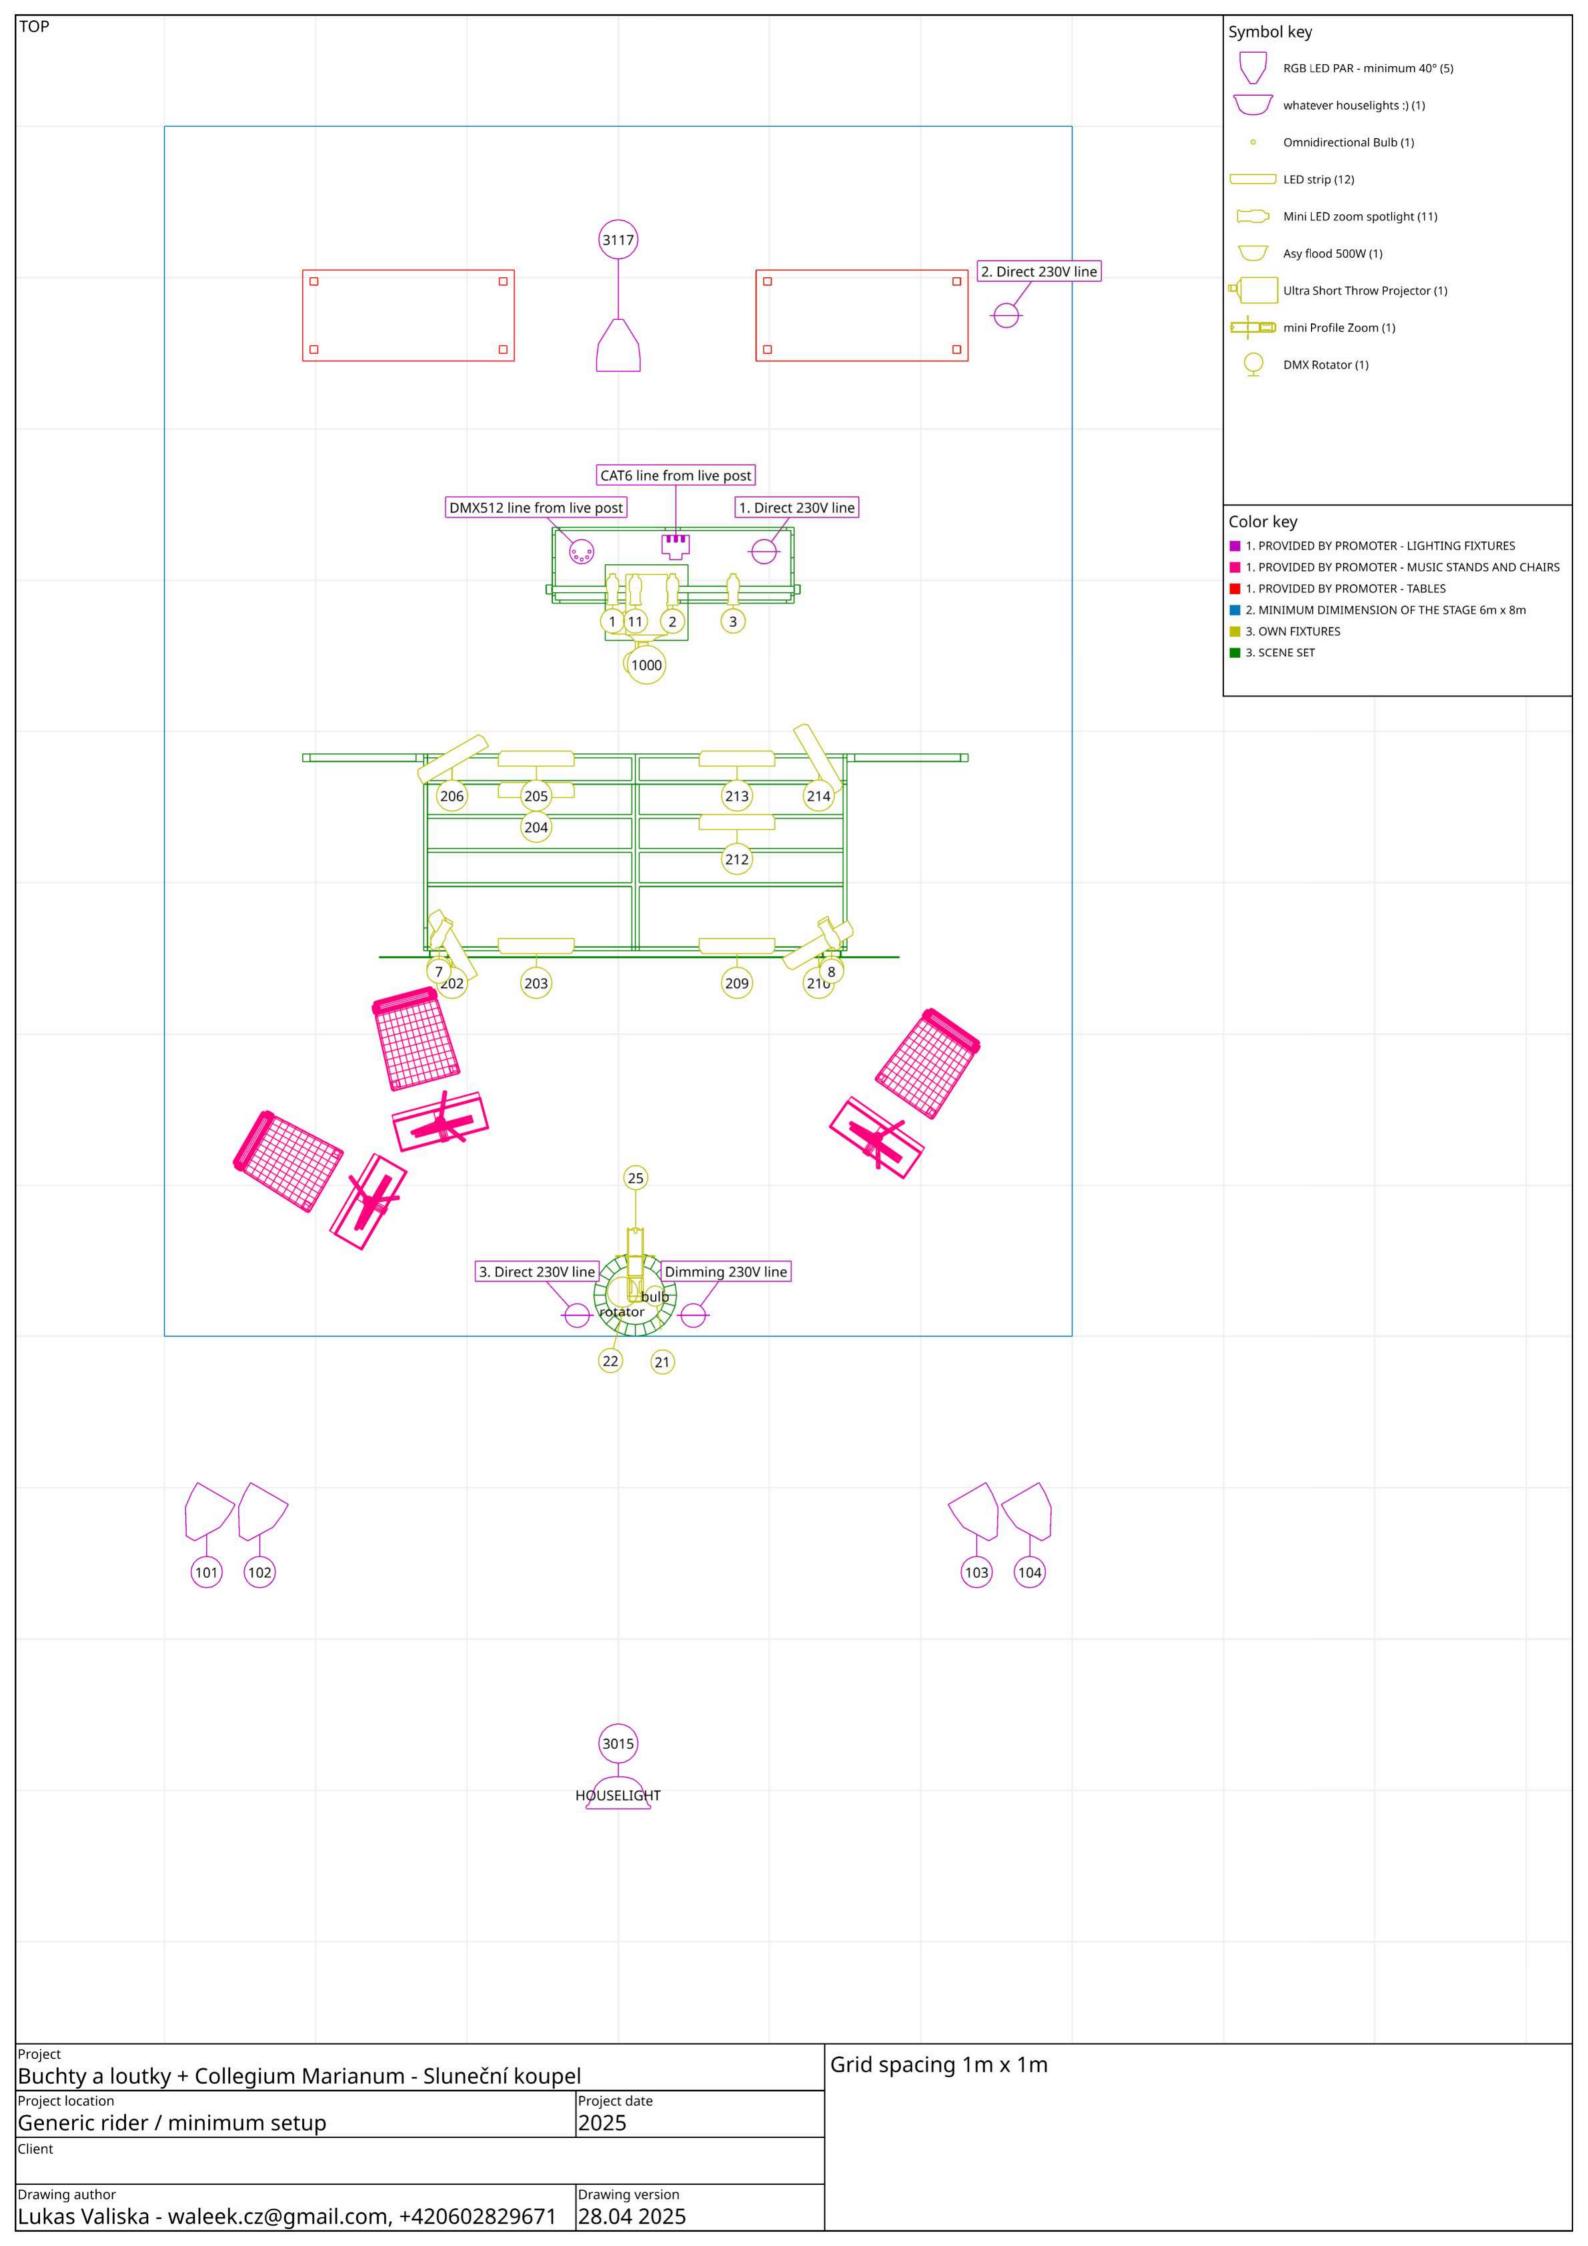

#### Stage

Minimum stage dimensions for puppeteers: 6m x 8m (W x D)

Minimum height: 3,5m. Black curtains or panels

2x big table for props (red in plan)

# Lighting

Control board in FOH (provided by the company - DMX, ArtNet, sACN familiar). - table min. 100cm x 60cm/70cm high

1x DMX line from FOH to stage for our lighting system

1x CAT6 line from FOH to stage for video

4x RGB LED PAR - beam angle 40°- or we can approve any substitutions, please ask us

1x asy flood 500W with barndoors on floor stand

1x RGB LED PAR - beam angle 40°- or we can approve any substitutions, please ask us

3x direct socket 230V/16A (schuko/french) on stage

1x dimming socket 230V/16A (schuko/french) on stage

possibility to control house lights from live post

sufficient number of extension leads

#### **Musicians**

3x stable music stands with warmwhite dimmable lamps!!

3 x chairs without arms