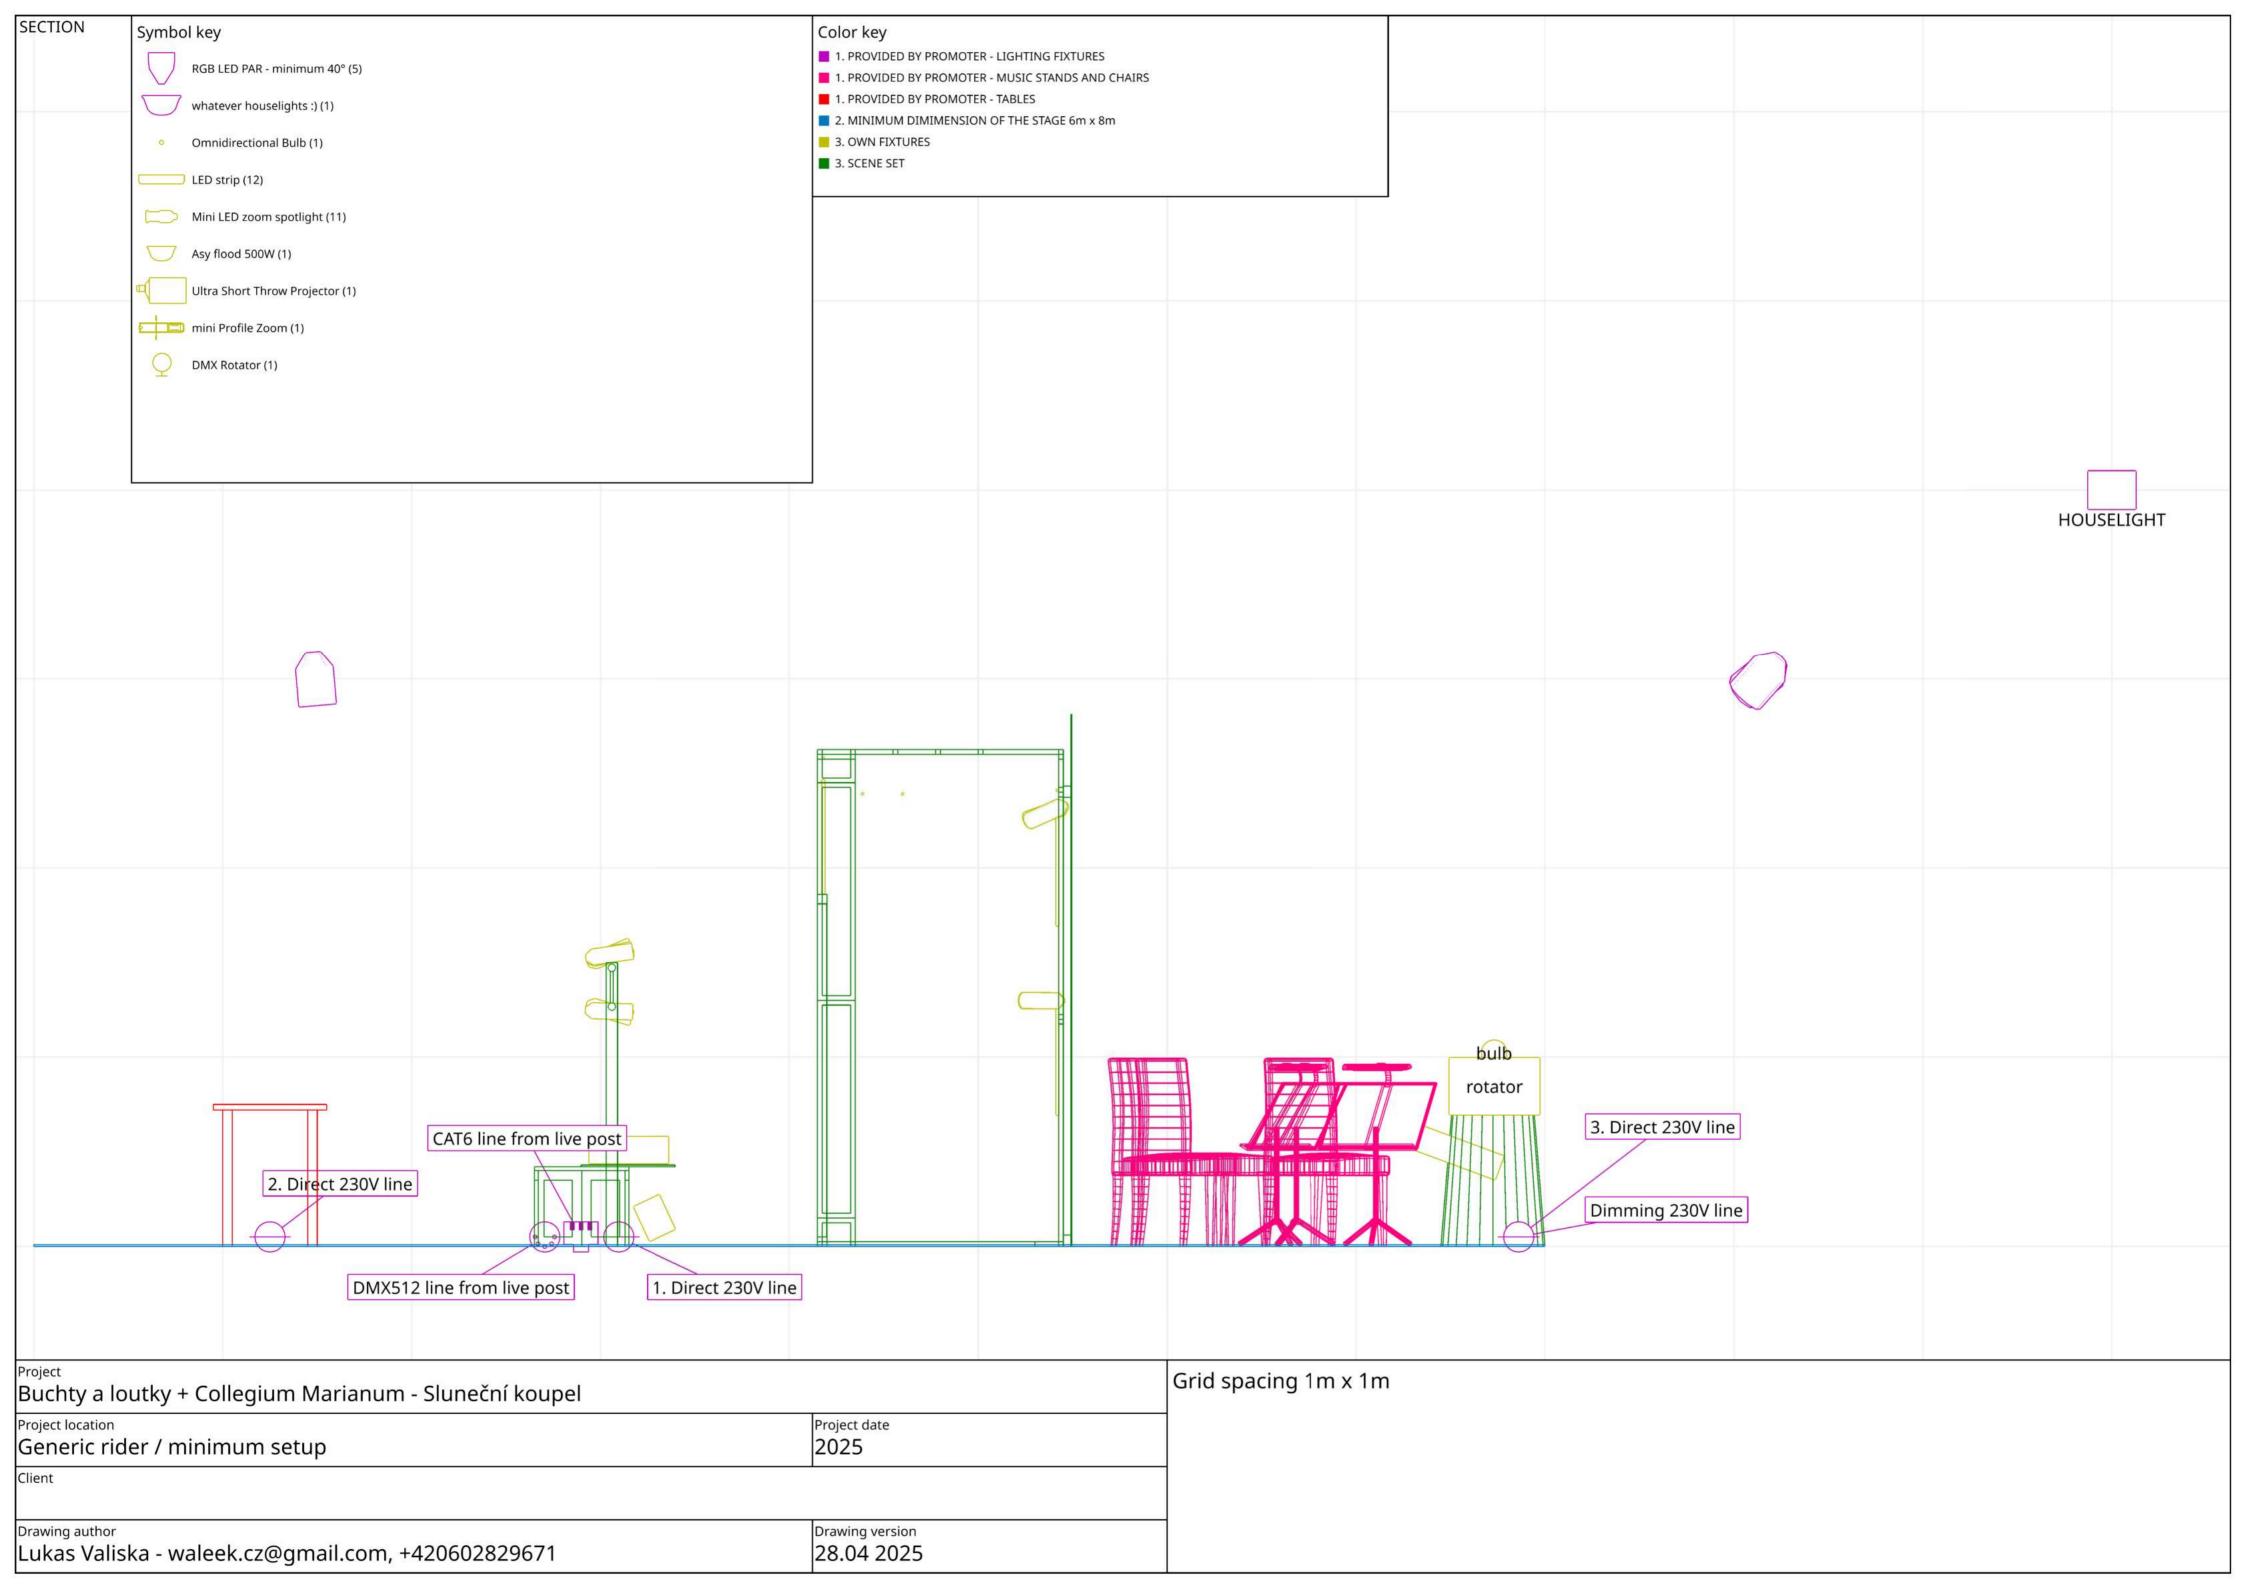

#### Stage

Minimum stage dimensions for puppeteers: 6m x 8m (W x D)

Minimum height: 3,5m. Black curtains or panels

2x big table for props (red in plan)

# Lighting

Control board in FOH (provided by the company - DMX, ArtNet, sACN familiar). - table min. 100cm x 60cm/70cm high

1x DMX line from FOH to stage for our lighting system

1x CAT6 line from FOH to stage for video

4x RGB LED PAR - beam angle 40°- or we can approve any substitutions, please ask us

1x asy flood 500W with barndoors on floor stand

1x RGB LED PAR - beam angle 40°- or we can approve any substitutions, please ask us

3x direct socket 230V/16A (schuko/french) on stage

1x dimming socket 230V/16A (schuko/french) on stage

possibility to control house lights from live post

sufficient number of extension leads

#### **Musicians**

3x stable music stands with warmwhite dimmable lamps!!

3 x chairs without arms