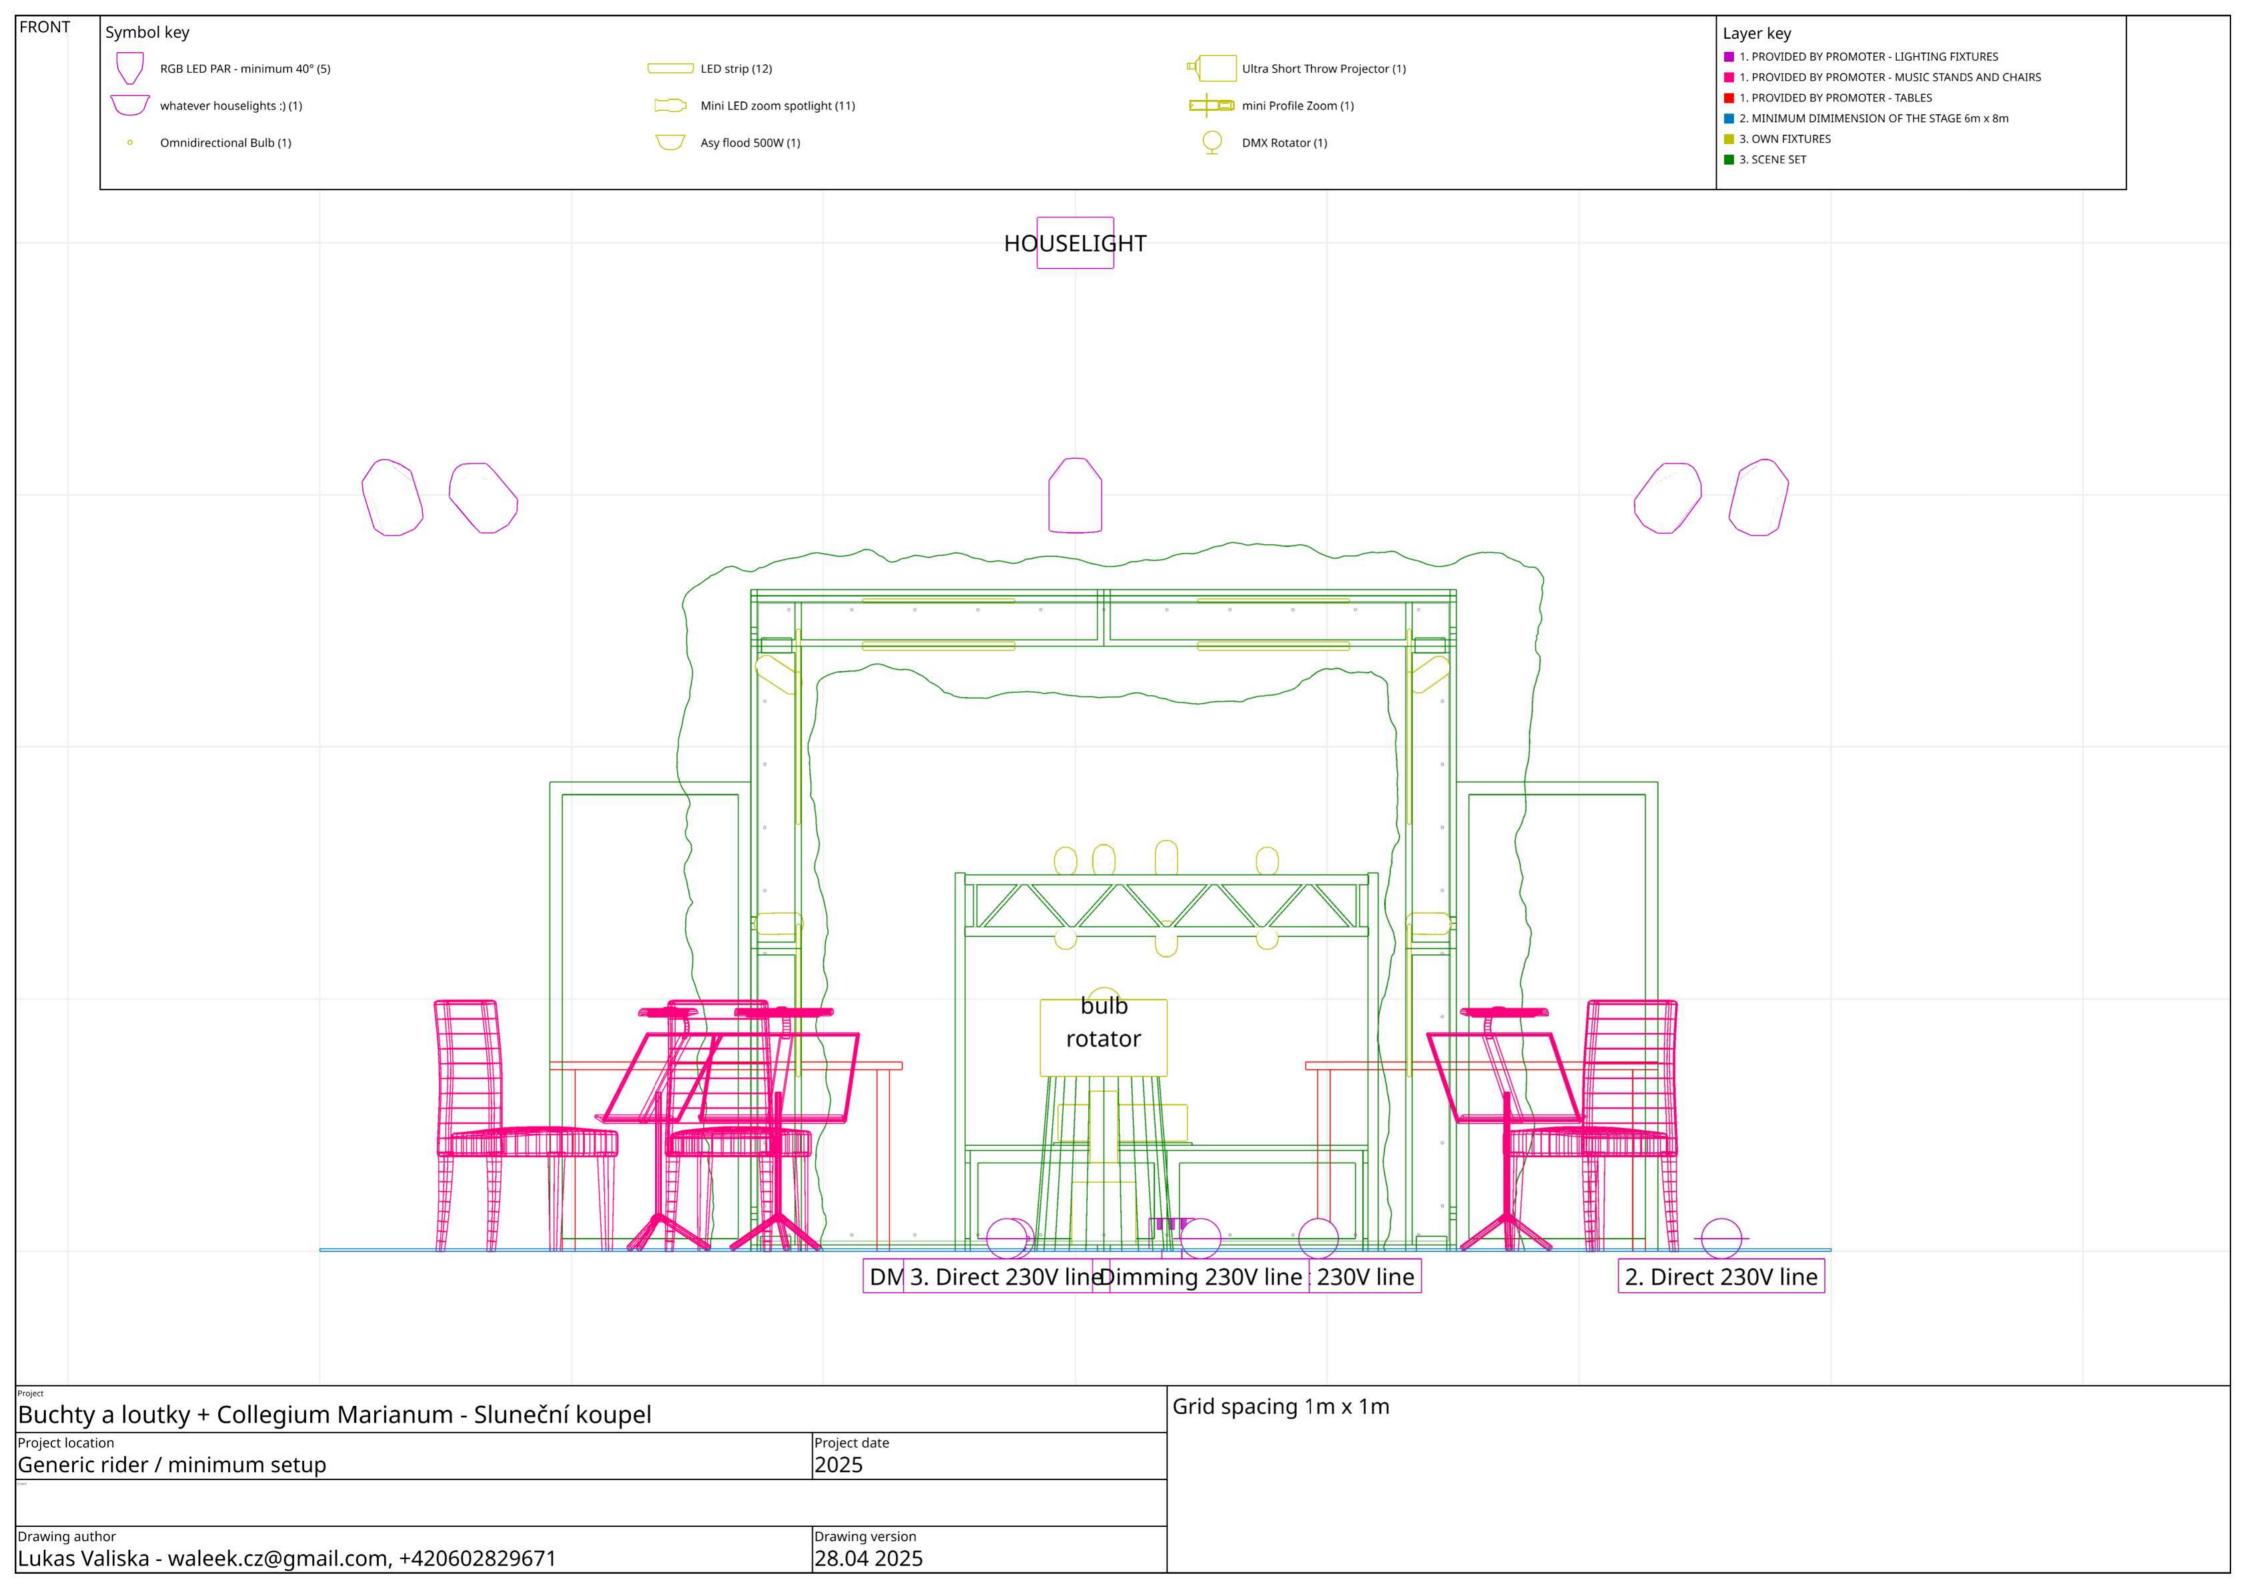

#### Stage

Minimum stage dimensions for puppeteers: 6m x 8m (W x D)

Minimum height: 3,5m. Black curtains or panels

2x big table for props (red in plan)

# Lighting

Control board in FOH (provided by the company - DMX, ArtNet, sACN familiar). - table min. 100cm x 60cm/70cm high

1x DMX line from FOH to stage for our lighting system

1x CAT6 line from FOH to stage for video

4x RGB LED PAR - beam angle 40°- or we can approve any substitutions, please ask us

1x asy flood 500W with barndoors on floor stand

1x RGB LED PAR - beam angle 40°- or we can approve any substitutions, please ask us

3x direct socket 230V/16A (schuko/french) on stage

1x dimming socket 230V/16A (schuko/french) on stage

possibility to control house lights from live post

sufficient number of extension leads

#### **Musicians**

3x stable music stands with warmwhite dimmable lamps!!

3 x chairs without arms